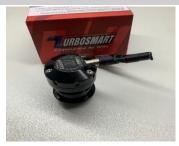

Clutch Kit € 997,50

Flywheel Sinterdisc spring-loaded reinforced pressureplate

LSD Front € 2 016,00

Limited Slip Differential 1,5 Way

LSD Rear € 1 296,00

Limited Slip Differential 1,5 Way

Turbosmart BOV € 220,00

closed system (PlumbBack)

Camberarms rear € 246,00

adjustable arms ruberbushing

adjustable wishbone rear

€ 300,00

Balljoint

ABS deactivation € 120,00

to switch on/off from drivers seat