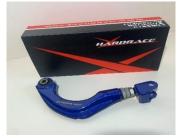

**Reinforced torque strut** 

CNC machined aluminium
2 Versions available (Race / Street)

15" Brakekit Front

Kit for the front axle to drive 15" Wheels. Used with the original Brakecaliper!

K&N Airfilter € 75,00