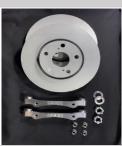

**Reinforced torque strut** 

CNC machined aluminium
2 Versions available (Race / Street)

15" Brakekit Front

Kit for the front axle to drive 15" Wheels. Used with the original Brakecaliper!

K&N Airfilter € 75,00