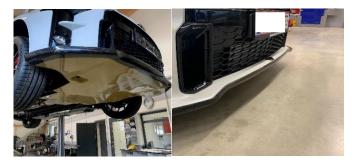

Filter element for original Airbox

Mud flaps black € 95,00

1 Set

Mud flap for rear bumper € 98,00

to prevent rear bumper against snow and mud

Kevlar sump guard € 1 648,00

out of 5mm Aramid/GFK protector for front bumper within assembly kit