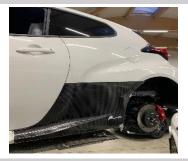

Carbon side guars € 620,00

out of carbon fiber left and right

Kevlar side guards € 770,00

out of aramid fiber left and right

**Fuel tank protector** 

left side right side, also covers the differental

€ 220,00